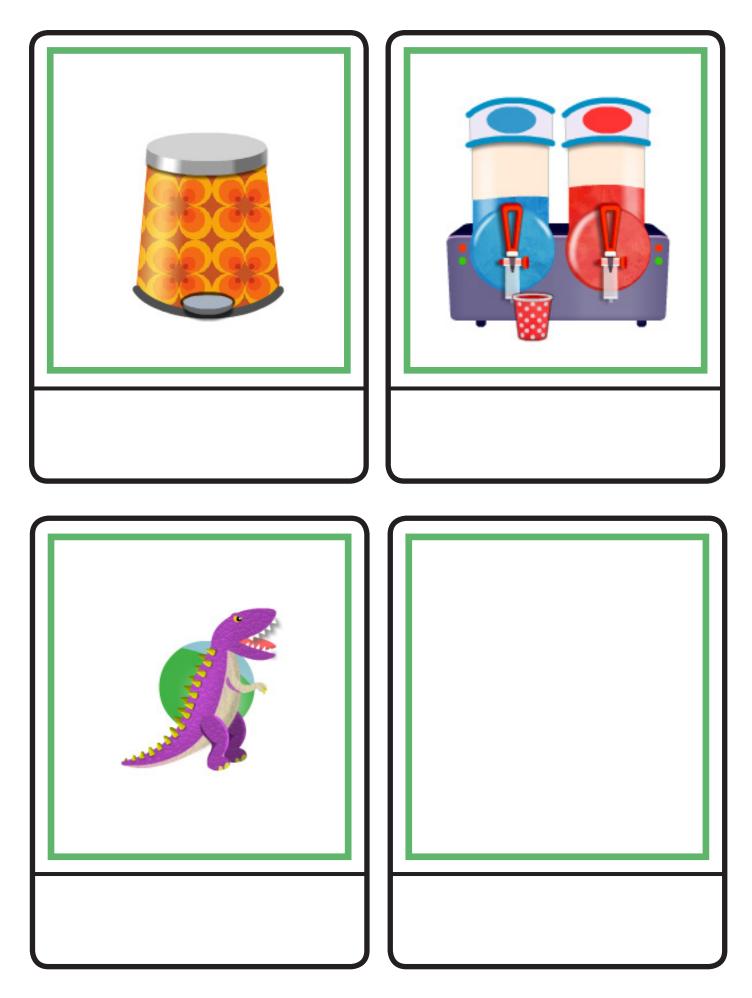

| $\times_{\Gamma}$ |             |                 |
|-------------------|-------------|-----------------|
|                   | lemonade    | popcorn         |
|                   | naan bread  | <b>milk</b>     |
|                   | pineapple   | spaghetti       |
| I<br>L            | pear        | radio           |
| <br>              | <b>rice</b> | onion           |
| <br>              | paper cup   | eggs            |
|                   | chocolate   | pasta           |
|                   | orange      | chocolate bread |
|                   | apple       | green pepper    |
|                   | carrot      | cauliflower     |
| <br>              | yoghurt     | honey           |
|                   | postcard    | jam             |
|                   |             |